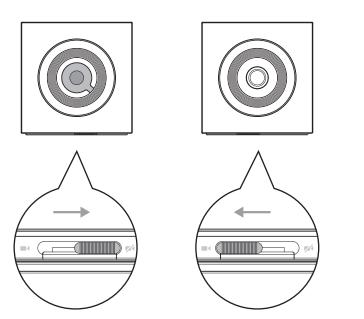

Refer to the Release Notes for a list of supported products.

3725-63695-001F EagleEye Cube USB Camera Model P016