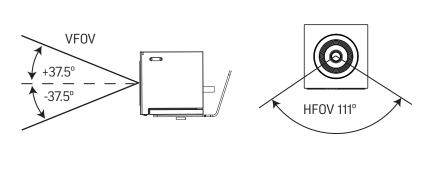

Refer to the Release Notes for a list of supported products.

3725-63695-001F EagleEye Cube USB Camera Model P016