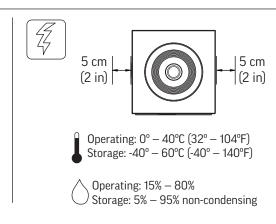

Refer to the Release Notes for a list of supported products.

3725-63695-001F EagleEye Cube USB Camera Model P016