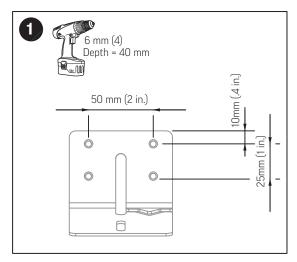

Refer to the Release Notes for a list of supported products.

3725-63695-001F EagleEye Cube USB Camera Model P016