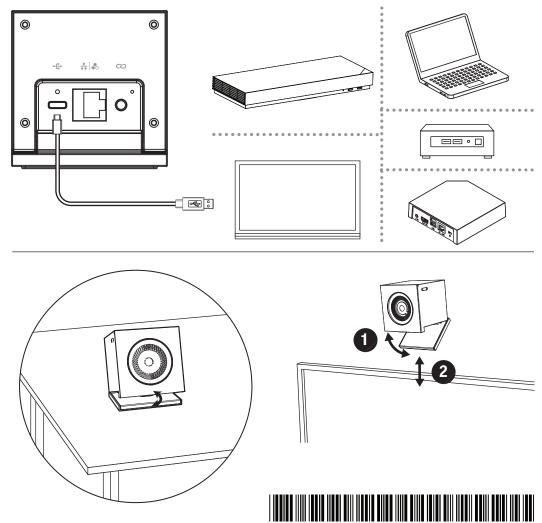

Refer to the Release Notes for a list of supported products.

3725-63695-001F EagleEye Cube USB Camera Model P016