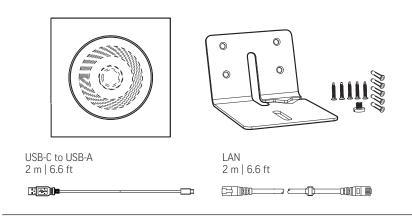

Refer to the Release Notes for a list of supported products.

3725-63695-001F EagleEye Cube USB Camera Model P016