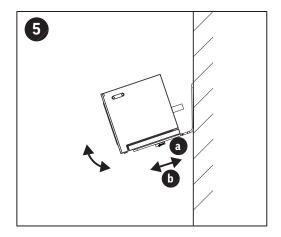

Refer to the Release Notes for a list of supported products.

3725-63695-001F EagleEye Cube USB Camera Model P016